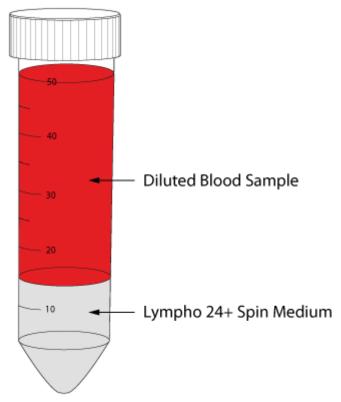

#### Separation scheme for PBMC enrichment with Lympho 24+ Spin Medium

At first carefully layer the sample material on top of the Lympho 24+ Spin Medium. Avoid a mixing of the two phases. Alternatively it's possible to use pluriMate tubes. The barrier prevents a mixing of sample material and density solution. Furthermore the tube enables pouring off the enriched cells after the first centrifugation step. After the density centrifugation aspirate the upper layer (Plasma and dilution buffer). Afterwards transfer the mononuclear cell layer to a new conical tube and wash the cells.

**Fig. 1:** Preparation of PBMC with Lympho 24+ Spin Medium. The sample material will be overlayed on top of density gradient medium.

**Fig. 2.:** Layers after density gradient centrifugation. The PBMC can be found on top of the Lympho Spin Medium. Erythrocytes, Granulocytes and dead cells will pass the medium and can be found at the bottom of the tube.