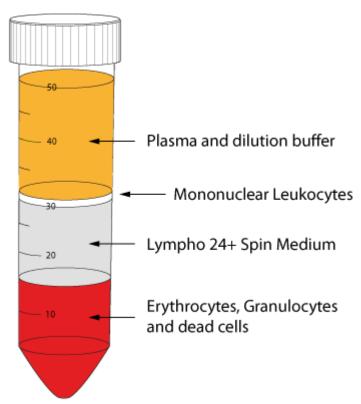

#### Separation scheme for PBMC enrichment with Lympho 24+ Spin Medium

At first carefully layer the sample material on top of the Lympho 24+ Spin Medium. Avoid a mixing of the two phases. Alternatively it's possible to use pluriMate tubes. The barrier prevents a mixing of sample material and density solution. Furthermore the tube enables pouring off the enriched cells after the first centrifugation step. After the density centrifugation aspirate the upper layer (Plasma and dilution buffer). Afterwards transfer the mononuclear cell layer to a new conical tube and wash the cells.

**Fig. 1:** Preparation of PBMC with Lympho 24+ Spin Medium. The sample material will be overlayed on top of density gradient medium.

**Fig. 2.:** Layers after density gradient centrifugation. The PBMC can be found on top of the Lympho Spin Medium. Erythrocytes, Granulocytes and dead cells will pass the medium and can be found at the bottom of the tube.