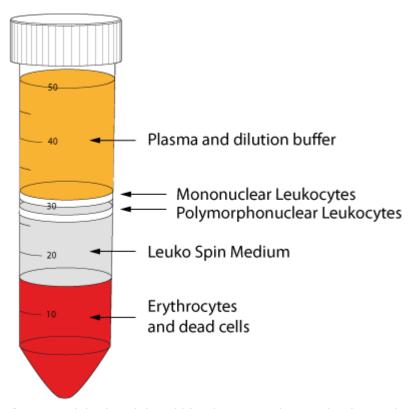

### Separation scheme for Leukocyte enrichment with Leuko Spin Medium

At first carefully layer the sample material on top of the Leuko Spin Medium. Avoid a mixing of the two phases. Alternatively it's possible to use pluriMate tubes. The barrier prevents the mixing of the two phases and enables to pour off the enriched cells after the first centrifugation step. After the density centrifugation step aspirate the upper layer (Plasma and dilution buffer). Then transfer the mononuclear and the polymorphonuclear cell layer to a new conical tube and wash the cells.

Fig. 1: Isolation of all Leukocytes with Leuko Spin density separation medium.

Fig. 2: Enriched peripheral blood mononuclear and polymorphonuclear cells.