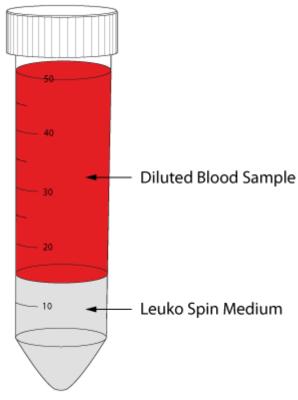

### Separation scheme for Leukocyte enrichment with Leuko Spin Medium

At first carefully layer the sample material on top of the Leuko Spin Medium. Avoid a mixing of the two phases. Alternatively it's possible to use pluriMate tubes. The barrier prevents the mixing of the two phases and enables to pour off the enriched cells after the first centrifugation step. After the density centrifugation step aspirate the upper layer (Plasma and dilution buffer). Then transfer the mononuclear and the polymorphonuclear cell layer to a new conical tube and wash the cells.

Fig. 1: Isolation of all Leukocytes with Leuko Spin density separation medium.

Fig. 2: Enriched peripheral blood mononuclear and polymorphonuclear cells.