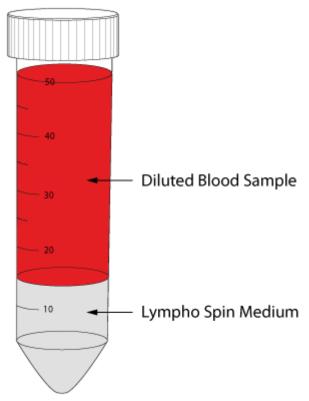

## Separation scheme for PBMC enrichment with PBMC Spin Medium

At first carefully layer the sample material on top of the PBMC Spin Medium. Avoid a mixing of the two phases. Alternatively it's possible to use pluriMate tubes. The barrier prevents the mixing of the two phases and enables to pour off the enriched cells after the first centrifugation step. After the density centrifugation aspirate the upper layer (Plasma and dilution buffer). Afterwards transfer the mononuclear cell layer to a new conical tube and wash the cells.

<sup>&</sup>lt;sup>4</sup> MACS is a trademark of Miltenyi Biotec GmbH

**Fig. 1:** Preparation of PBMC with Lympho Spin Medium. The sample material will be overlayed on top of density gradient medium.

**Fig. 2.:** Layers after density gradient centrifugation. The PBMC can be found on top of the Lympho Spin Medium. Erythrocytes, Granulocytes and dead cells will pass the medium and can be found at the bottom of the tube.