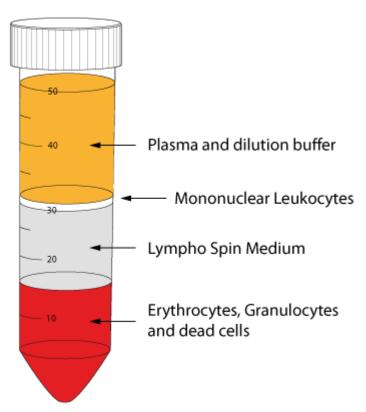

## Separation scheme for PBMC enrichment with PBMC Spin Medium

At first carefully layer the sample material on top of the PBMC Spin Medium. Avoid a mixing of the two phases. Alternatively it's possible to use pluriMate tubes. The barrier prevents the mixing of the two phases and enables to pour off the enriched cells after the first centrifugation step. After the density centrifugation aspirate the upper layer (Plasma and dilution buffer). Afterwards transfer the mononuclear cell layer to a new conical tube and wash the cells.

<sup>&</sup>lt;sup>4</sup> MACS is a trademark of Miltenyi Biotec GmbH

**Fig. 1:** Preparation of PBMC with Lympho Spin Medium. The sample material will be overlayed on top of density gradient medium.

**Fig. 2.:** Layers after density gradient centrifugation. The PBMC can be found on top of the Lympho Spin Medium. Erythrocytes, Granulocytes and dead cells will pass the medium and can be found at the bottom of the tube.