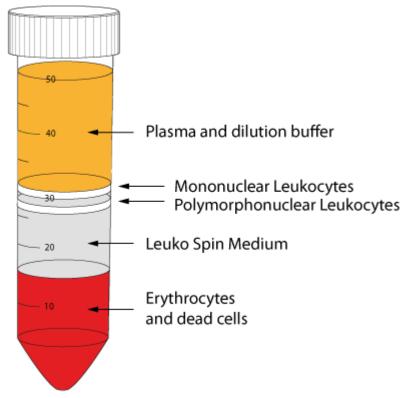

### Separation scheme for Leukocyte enrichment with Leuko Spin Medium

At first carefully layer the sample material on top of the Leuko Spin Medium. Avoid a mixing of the two phases. Alternatively it's possible to use pluriMate tubes. The barrier prevents the mixing of the two phases and enables to pour off the enriched cells after the first centrifugation step. After the density centrifugation step aspirate the upper layer (Plasma and dilution buffer). Then transfer the mononuclear and the polymorphonuclear cell layer to a new conical tube and wash the cells.

Fig. 1: Isolation of all Leukocytes with Leuko Spin density separation medium.

Fig. 2: Enriched peripheral blood mononuclear and polymorphonuclear cells.

pluriSelect Life Science Deutscher Platz 5a, 04103 Leipzig, DE Phone: +49 341 333 858 0 | Fax: +49 341 333 858 99 support@pluriselect.com https://www.pluriselect.com/