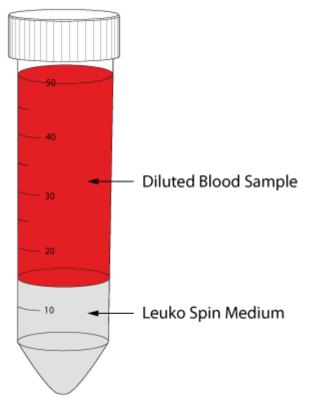

### Separation scheme for Leukocyte enrichment with Leuko Spin Medium

At first carefully layer the sample material on top of the Leuko Spin Medium. Avoid a mixing of the two phases. Alternatively it's possible to use pluriMate tubes. The barrier prevents the mixing of the two phases and enables to pour off the enriched cells after the first centrifugation step. After the density centrifugation step aspirate the upper layer (Plasma and dilution buffer). Then transfer the mononuclear and the polymorphonuclear cell layer to a new conical tube and wash the cells.

Fig. 1: Isolation of all Leukocytes with Leuko Spin density separation medium.

Fig. 2: Enriched peripheral blood mononuclear and polymorphonuclear cells.

pluriSelect Life Science Deutscher Platz 5a, 04103 Leipzig, DE Phone: +49 341 333 858 0 | Fax: +49 341 333 858 99 support@pluriselect.com https://www.pluriselect.com/