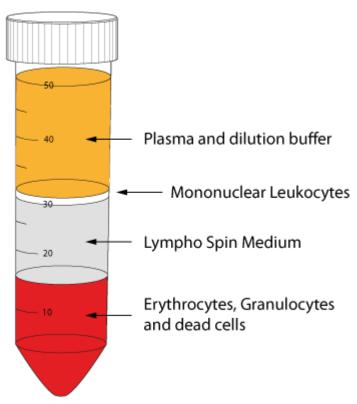

## Separation scheme for PBMC enrichment with PBMC Spin Medium

At first carefully layer the sample material on top of the PBMC Spin Medium. Avoid a mixing of the two phases. Alternatively it's possible to use pluriMate tubes. The barrier prevents the mixing of the two phases and enables to pour off the enriched cells after the first centrifugation step. After the density centrifugation aspirate the upper layer (Plasma and dilution buffer). Afterwards transfer the mononuclear cell layer to a new conical tube and wash the cells.

Fig. 1: Preparation of PBMC with Lympho Spin Medium. The sample material will be overlayed on top of density gradient medium.

**Fig. 2.:** Layers after density gradient centrifugation. The PBMC can be found on top of the Lympho Spin Medium. Erythrocytes, Granulocytes and dead cells will pass the medium and can be found at the bottom of the tube.