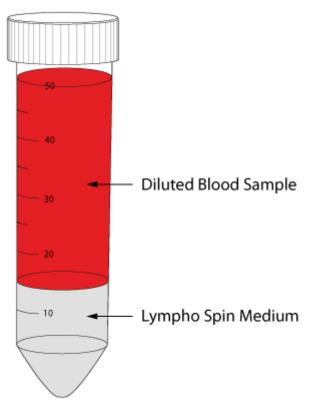

## Separation scheme for PBMC enrichment with PBMC Spin Medium

At first carefully layer the sample material on top of the PBMC Spin Medium. Avoid a mixing of the two phases. Alternatively it's possible to use pluriMate tubes. The barrier prevents the mixing of the two phases and enables to pour off the enriched cells after the first centrifugation step. After the density centrifugation aspirate the upper layer (Plasma and dilution buffer). Afterwards transfer the mononuclear cell layer to a new conical tube and wash the cells.

Fig. 1: Preparation of PBMC with Lympho Spin Medium. The sample material will be overlayed on top of density gradient medium.

**Fig. 2.:** Layers after density gradient centrifugation. The PBMC can be found on top of the Lympho Spin Medium. Erythrocytes, Granulocytes and dead cells will pass the medium and can be found at the bottom of the tube.