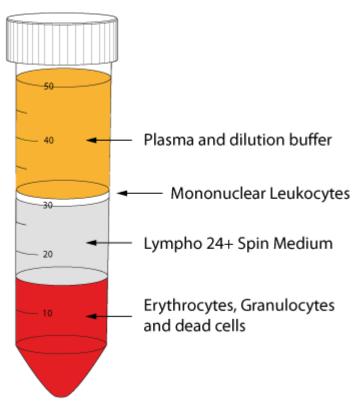

## Separation scheme for PBMC enrichment with Lympho 24+ Spin Medium

At first carefully layer the sample material on top of the Lympho 24+ Spin Medium. Avoid a mixing of the two phases. Alternatively it's possible to use pluriMate tubes. The barrier prevents a mixing of sample material and density solution. Furthermore the tube enables pouring off the enriched cells after the first centrifugation step. After the density centrifugation aspirate the upper layer (Plasma and dilution buffer). Afterwards transfer the mononuclear cell layer to a new conical tube and wash the cells.

**Fig. 1:** Preparation of PBMC with Lympho 24+ Spin Medium. The sample material will be overlayed on top of density gradient medium.

**Fig. 2.:** Layers after density gradient centrifugation. The PBMC can be found on top of the Lympho Spin Medium. Erythrocytes, Granulocytes and dead cells will pass the medium and can be found at the bottom of the tube.