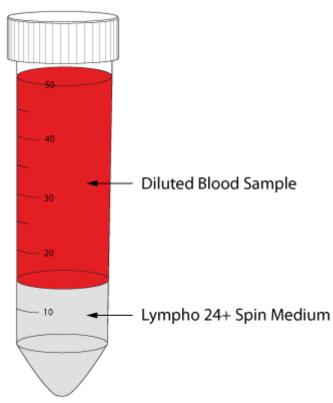

## Separation scheme for PBMC enrichment with Lympho 24+ Spin Medium

At first carefully layer the sample material on top of the Lympho 24+ Spin Medium. Avoid a mixing of the two phases. Alternatively it's possible to use pluriMate tubes. The barrier prevents a mixing of sample material and density solution. Furthermore the tube enables pouring off the enriched cells after the first centrifugation step. After the density centrifugation aspirate the upper layer (Plasma and dilution buffer). Afterwards transfer the mononuclear cell layer to a new conical tube and wash the cells.

**Fig. 1:** Preparation of PBMC with Lympho 24+ Spin Medium. The sample material will be overlayed on top of density gradient medium.

**Fig. 2.:** Layers after density gradient centrifugation. The PBMC can be found on top of the Lympho Spin Medium. Erythrocytes, Granulocytes and dead cells will pass the medium and can be found at the bottom of the tube.