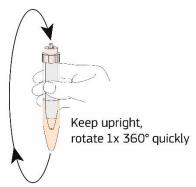

## Fill - Spin - Drop

Due to movement during transport, the inner tube might be empty. To make sure that there is always Density Gradient Medium inside the tube, perform a quick rotating movement, holding the tube in the upright position. This will fill the inner tube (see figure)