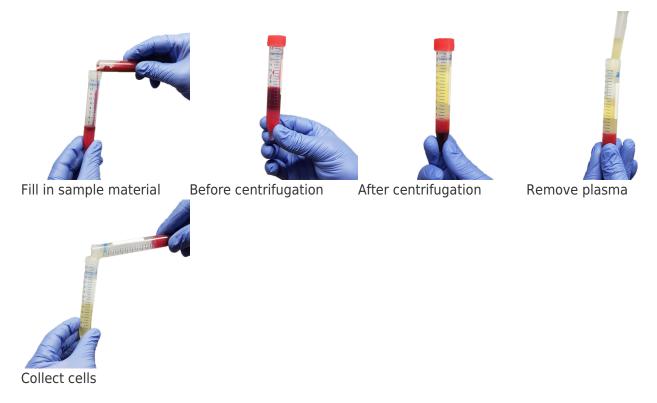

## 概要

pluriMate was developed for optimal separation of leukocytes and peripheral blood mononuclear cells (PBMC) from whole blood and bone marrow. The key feature of pluriMate is the porous sponge incorporated at the bottom of the centrifuge tube. This barrier consists of high-grade polyurethane. It prevents you from time-consuming and laborious overlaying of the sample material. Anticoagulated blood or bone marrow can simply be poured directly from the blood sampling tube into the pluriMate tube. The porous barrier prevents mixture of the sample material with the separation medium. During centrifugation, leucocytes, lymphocytes and PBMCs are separated from unwanted erythrocytes and granulocytes, depending on the density gradient used (Leuko Spin Medium, Lympho Spin Medium, Lympho 24+ Spin Medium or PLT Spin Medium) on the basis of their density and enriched in an interphase above the separation medium. When separation is complete, the barrier prevents recontamination of the enriched cell fraction during harvest. Regardless of whether large or small sample volumes are to be processed. pluriMate is offered in 3 different tube sizes.

Use **only** with Whole Blood, Buffy Coat, Cord Blood, Bone Marrow.

Protocol for the use of pluriMate® centrifuge tubes

Use in combination with density gradient media.

Find more information in the pluriMate® protocol.