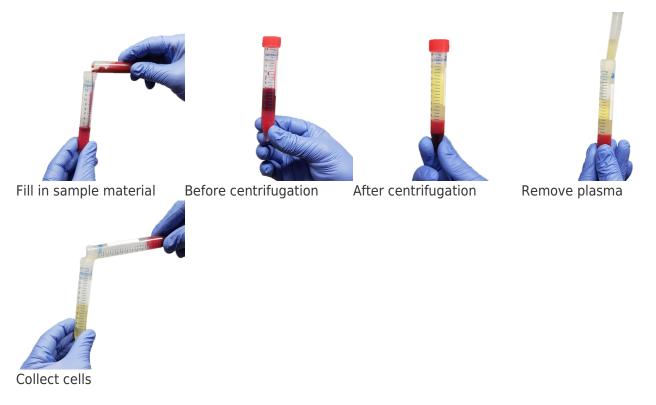

## 概要

pluriMate® II was developed for optimal separation of leukocytes and peripheral blood mononuclear cells (PBMC) from whole blood and bone marrow. The key feature of pluriMate® II is the mesh supported barrier incorporated at the bottom of the centrifuge tube. It prevents you from time-consuming and laborious overlaying of the sample material. Anticoagulated blood or bone marrow can simply be poured directly from the blood sampling tube into the pluriMate® II tube. The barrier prevents mixture of the sample material with the separation me- dium. During the centrifugation the white blood cells (on the basis of their density) are separated depending on the used density gradient medium (Leuko Spin, PBMC Spin, PLT Spin etc.) and will be enriched above the mesh supported barrier and the separation medium. When the separation is complete, the barrier prevents a contami- nation of the enriched cell fraction during harvest with unwanted cells.

アプリケーション

Protocol for the use of pluriMate® centrifuge tubes

Use in combination with density gradient media.

Find more information in the pluriMate® protocol.