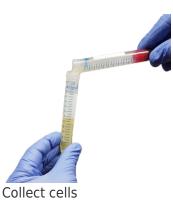

#### 概要

pluriMate was developed for optimal separation of leukocytes and peripheral blood mononuclear cells (PBMC) from whole blood and bone marrow. The key feature of pluriMate is the porous sponge incorporated at the bottom of the centrifuge tube. This barrier consists of high-grade polyurethane. It prevents you from time-consuming and laborious overlaying of the sample material. Anticoagulated blood or bone marrow can simply be poured directly from the blood sampling tube into the pluriMate tube. The porous barrier prevents mixture of the sample material with the separation medium. During centrifugation, leucocytes, lymphocytes and PBMCs are separated from unwanted erythrocytes and granulocytes, depending on the density gradient used (Leuko Spin, Lympho Spin, PLT Spin etc.) on the basis of their density and enriched in an interphase above the separation medium. When separation is complete, the barrier prevents recontamination of the enriched cell fraction during harvest. Regardless of whether large or small sample volumes are to be processed. pluriMate is offered in 3 different tube sizes.

#### アプリケーション

Protocol for the use of pluriMate® centrifuge tubes

Use in combination with density gradient media.

I Before centrifugation

After centrifugation

pluriSelect Life Science Deutscher Platz Sa, 04103 Leipzig, DE Phone: +49 341 333 858 0 | Fax: +49 341 333 858 99 support@pluriselect.com https://www.pluriselect.com/