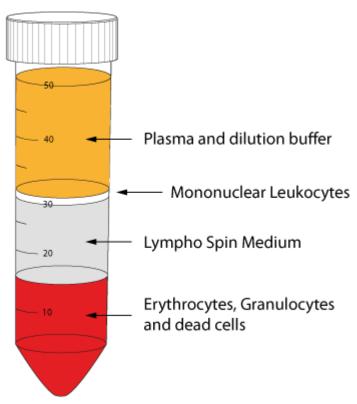

# Separation scheme for PBMC enrichment with PBMC Spin Medium

At first carefully layer the sample material on top of the PBMC Spin Medium. Avoid a mixing of the two phases. Alternatively it's possible to use pluriMate tubes. The barrier prevents the mixing of the two phases and enables to pour off the enriched cells after the first centrifugation step. After the density centrifugation aspirate the upper layer (Plasma and dilution buffer). Afterwards transfer the mononuclear cell layer to a new conical tube and wash the cells.

Fig. 1: Preparation of PBMC with Lympho Spin Medium. The sample material will be overlayed on top of density gradient medium.

**Fig. 2.:** Layers after density gradient centrifugation. The PBMC can be found on top of the Lympho Spin Medium. Erythrocytes, Granulocytes and dead cells will pass the medium and can be found at the bottom of the tube.