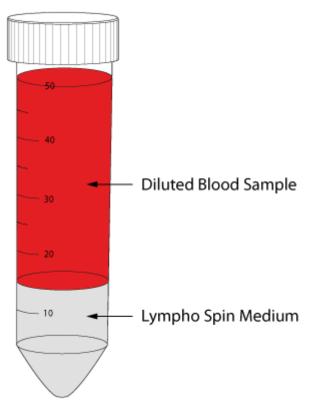

# Separation scheme for PBMC enrichment with PBMC Spin Medium

At first carefully layer the sample material on top of the PBMC Spin Medium. Avoid a mixing of the two phases. Alternatively it's possible to use pluriMate tubes. The barrier prevents the mixing of the two phases and enables to pour off the enriched cells after the first centrifugation step. After the density centrifugation aspirate the upper layer (Plasma and dilution buffer). Afterwards transfer the mononuclear cell layer to a new conical tube and wash the cells.

Fig. 1: Preparation of PBMC with Lympho Spin Medium. The sample material will be overlayed on top of density gradient medium.

**Fig. 2.:** Layers after density gradient centrifugation. The PBMC can be found on top of the Lympho Spin Medium. Erythrocytes, Granulocytes and dead cells will pass the medium and can be found at the bottom of the tube.