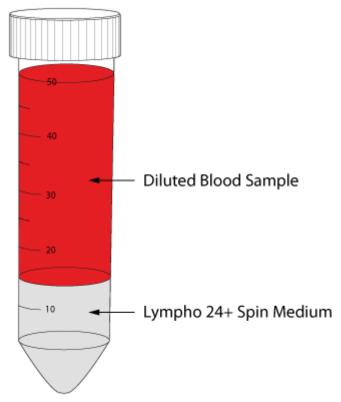

### Separation scheme for PBMC enrichment with Lympho 24+ Spin Medium

At first carefully layer the sample material on top of the Lympho 24+ Spin Medium. Avoid a mixing of the two phases. Alternatively it's possible to use pluriMate tubes. The barrier prevents a mixing of sample material and density solution. Furthermore the tube enables pouring off the enriched cells after the first centrifugation step. After the density centrifugation aspirate the upper layer (Plasma and dilution buffer). Afterwards transfer the mononuclear cell layer to a new conical tube and wash the cells.

**Fig. 1:** Preparation of PBMC with Lympho 24+ Spin Medium. The sample material will be overlayed on top of density gradient medium.

**Fig. 2.:** Layers after density gradient centrifugation. The PBMC can be found on top of the Lympho Spin Medium. Erythrocytes, Granulocytes and dead cells will pass the medium and can be found at the bottom of the tube.