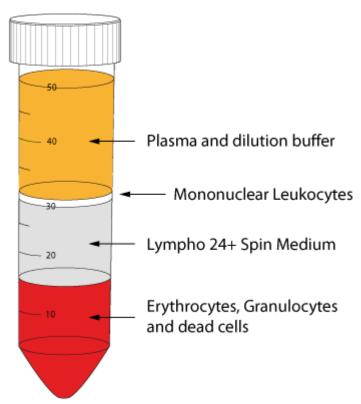

### Separation scheme for PBMC enrichment with Lympho 24+ Spin Medium

At first carefully layer the sample material on top of the Lympho 24+ Spin Medium. Avoid a mixing of the two phases. Alternatively it's possible to use pluriMate tubes. The barrier prevents a mixing of sample material and density solution. Furthermore the tube enables pouring off the enriched cells after the first centrifugation step. After the density centrifugation aspirate the upper layer (Plasma and dilution buffer). Afterwards transfer the mononuclear cell layer to a new conical tube and wash the cells.

**Fig. 1:** Preparation of PBMC with Lympho 24+ Spin Medium. The sample material will be overlayed on top of density gradient medium.

**Fig. 2.:** Layers after density gradient centrifugation. The PBMC can be found on top of the Lympho Spin Medium. Erythrocytes, Granulocytes and dead cells will pass the medium and can be found at the bottom of the tube.