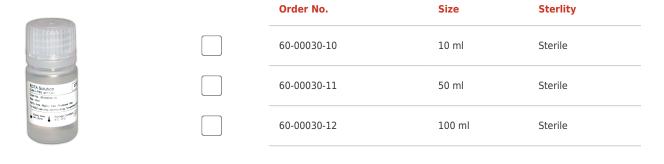

## **EDTA Solution (0.2M in PBS)**

## **Additional Information**

| Area of interest     | Cell Biology                                                 |
|----------------------|--------------------------------------------------------------|
| Sterility            | Sterile                                                      |
| pH Range             | pH 7.4                                                       |
| Shipping Condition   | Room Temperature                                             |
| Storage Condition    | Room Temperature                                             |
| Regulatory Statement | For research use only. Not for use in diagnostic procedures, |