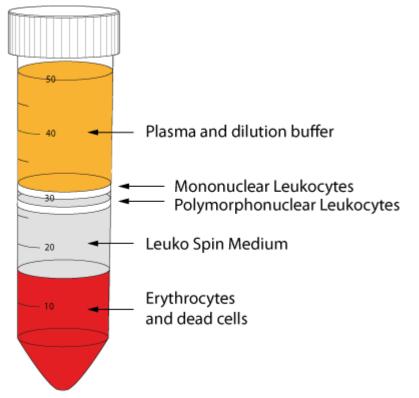

### Separation scheme for Leukocyte enrichment with Leuko Spin Medium

At first carefully layer the sample material on top of the Leuko Spin Medium. Avoid a mixing of the two phases. Alternatively it's possible to use pluriMate tubes. The barrier prevents the mixing of the two phases and enables to pour off the enriched cells after the first centrifugation step. After the density centrifugation step aspirate the upper layer (Plasma and dilution buffer). Then transfer the mononuclear and the polymorphonuclear cell layer to a new conical tube and wash the cells.

Fig. 1: Isolation of all Leukocytes with Leuko Spin density separation medium.

Fig. 2: Enriched peripheral blood mononuclear and polymorphonuclear cells.

PluriSelect USA 2030 Gillespie Way, Unit 103, CA 92020 El Cajon, US Phone: +1 619-202-4297 | Fax: +1 619-828-8003 sales-support@pluriselect-usa.com https://www.pluriselect.com/