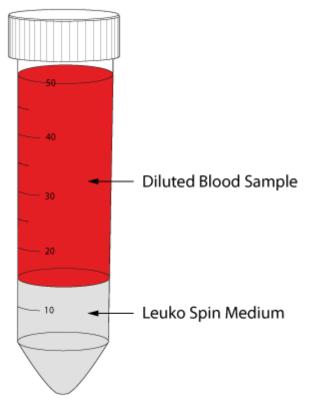

### Separation scheme for Leukocyte enrichment with Leuko Spin Medium

At first carefully layer the sample material on top of the Leuko Spin Medium. Avoid a mixing of the two phases. Alternatively it's possible to use pluriMate tubes. The barrier prevents the mixing of the two phases and enables to pour off the enriched cells after the first centrifugation step. After the density centrifugation step aspirate the upper layer (Plasma and dilution buffer). Then transfer the mononuclear and the polymorphonuclear cell layer to a new conical tube and wash the cells.

Fig. 1: Isolation of all Leukocytes with Leuko Spin density separation medium.

Fig. 2: Enriched peripheral blood mononuclear and polymorphonuclear cells.

PluriSelect USA 2030 Gillespie Way, Unit 103, CA 92020 El Cajon, US Phone: +1 619-202-4297 | Fax: +1 619-828-8003 sales-support@pluriselect-usa.com https://www.pluriselect.com/