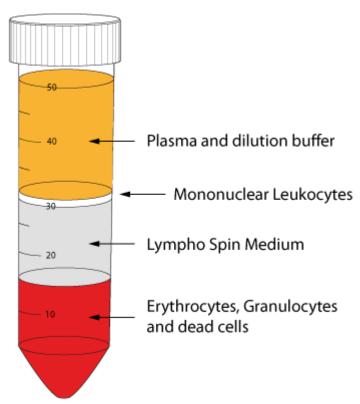

### Separation scheme for PBMC enrichment with PBMC Spin Medium

At first carefully layer the sample material on top of the PBMC Spin Medium. Avoid a mixing of the two phases. Alternatively it's possible to use pluriMate tubes. The barrier prevents the mixing of the two phases and enables to pour off the enriched cells after the first centrifugation step. After the density centrifugation aspirate the upper layer (Plasma and dilution buffer). Afterwards transfer the mononuclear cell layer to a new conical tube and wash the cells.

<sup>&</sup>lt;sup>4</sup> MACS is a trademark of Miltenyi Biotec GmbH

**Fig. 1:** Preparation of PBMC with Lympho Spin Medium. The sample material will be overlayed on top of density gradient medium.

**Fig. 2.:** Layers after density gradient centrifugation. The PBMC can be found on top of the Lympho Spin Medium. Erythrocytes, Granulocytes and dead cells will pass the medium and can be found at the bottom of the tube.