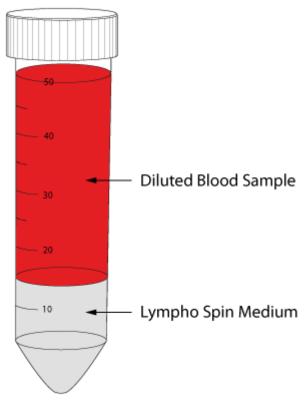

### Separation scheme for PBMC enrichment with PBMC Spin Medium

At first carefully layer the sample material on top of the PBMC Spin Medium. Avoid a mixing of the two phases. Alternatively it's possible to use pluriMate tubes. The barrier prevents the mixing of the two phases and enables to pour off the enriched cells after the first centrifugation step. After the density centrifugation aspirate the upper layer (Plasma and dilution buffer). Afterwards transfer the mononuclear cell layer to a new conical tube and wash the cells.

<sup>&</sup>lt;sup>4</sup> MACS is a trademark of Miltenyi Biotec GmbH

**Fig. 1:** Preparation of PBMC with Lympho Spin Medium. The sample material will be overlayed on top of density gradient medium.

**Fig. 2.:** Layers after density gradient centrifugation. The PBMC can be found on top of the Lympho Spin Medium. Erythrocytes, Granulocytes and dead cells will pass the medium and can be found at the bottom of the tube.