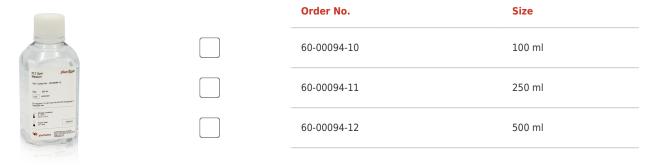

#### **Additional Information**

| Delivery Time (days) | 1-2                                                                              |
|----------------------|----------------------------------------------------------------------------------|
| Sample Material      | Whole Blood, PBMC, Buffy Coat, Cord Blood, Bone<br>Marrow, Primary Cell Solution |
| Storage Condition    | Room temperature, protect from light                                             |
| Regulatory Statement | For research use only. Not for use in diagnostic procedures.                     |
| pH Range             | 6.8 - 7.4                                                                        |