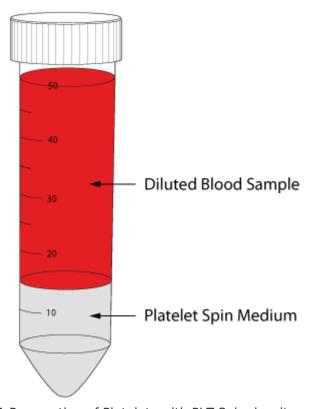

## Centrifugation scheme for a platelet preparation with PLT Spin Medium

**Fig. 1** Preparation of Platelets with PLT Spin density separation medium.

Fig. 2 Enriched platelets are found on the upper layer of the PLT Spin Medium.