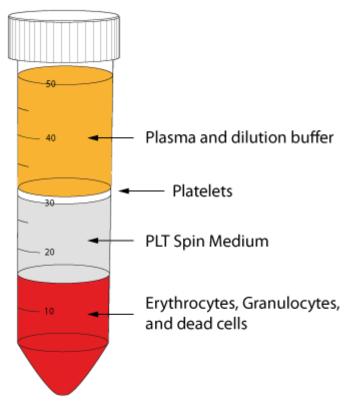

## Centrifugation scheme for a platelet preparation with PLT Spin Medium

**Fig. 1** Preparation of Platelets with PLT Spin density separation medium.

Fig. 2 Enriched platelets are found on the upper layer of the PLT Spin Medium.